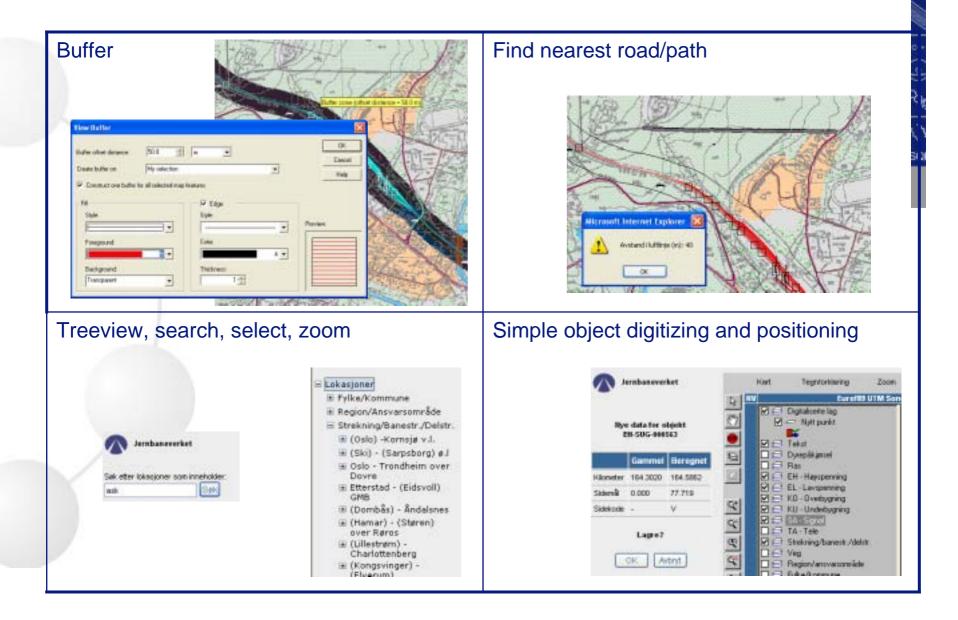

# **Railway Data Bank**

- Special Reports for:
  - Objects
  - Locations
  - Road-network
  - Events