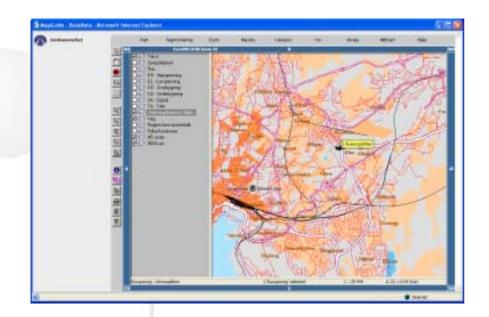

- Information of all tracks & technical installations
- Map based
- Running on Internet/Intranet
- Transforming of existing data to new datamodel
- 1200 users and 100 expert users
- Training of organisation
- Developed by ViaNova & Partners for Norwegian State Railway
- Contract signed 2001 and deliver 2004



#### 

## Web user interface



#### 

### Map on web



From 1:20 000 000 – 1:1

#### ۵ ۵ ۵ ۵ ۵

## **Railway Data Bank**



#### Image: A transformed and tr

# **Railway Data Bank**

- Special Reports for:
  - Objects
  - Locations
  - Road-network
  - Events



#### 

# Technologies



Data:Oracle/Oracle spatialGeo datamodel:QuadriMap on web:MapGuideReports:ActuateCAD system:Novapoint Railway and Autodesk MAPMaintenance model:Maximo

Image: A state of the state

# Interaction with data from detailed design