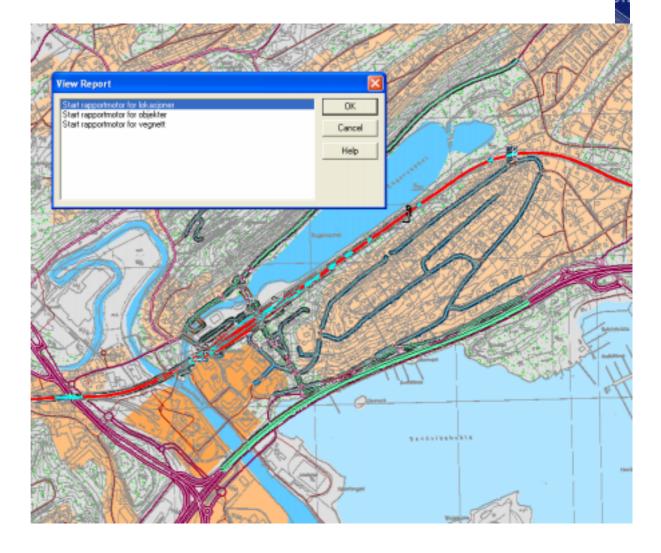

# **Railway Data Bank**

- Special Reports for:
  - Objects
  - Locations
  - Road-network
  - Events