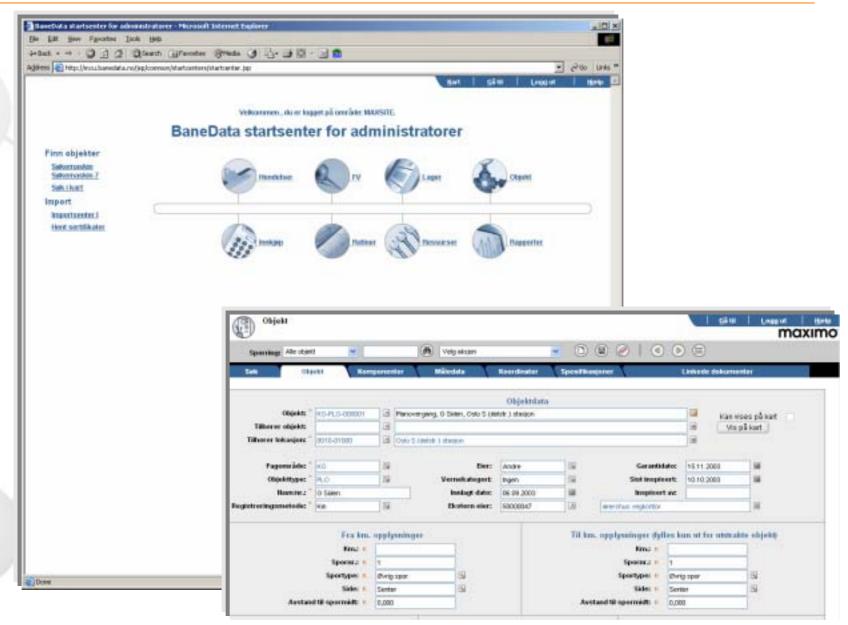

## Web user interface

## **Railway Data Bank**

# **Railway Data Bank**

- Special Reports for:
  - Objects
  - Locations
  - Road-network
  - Events