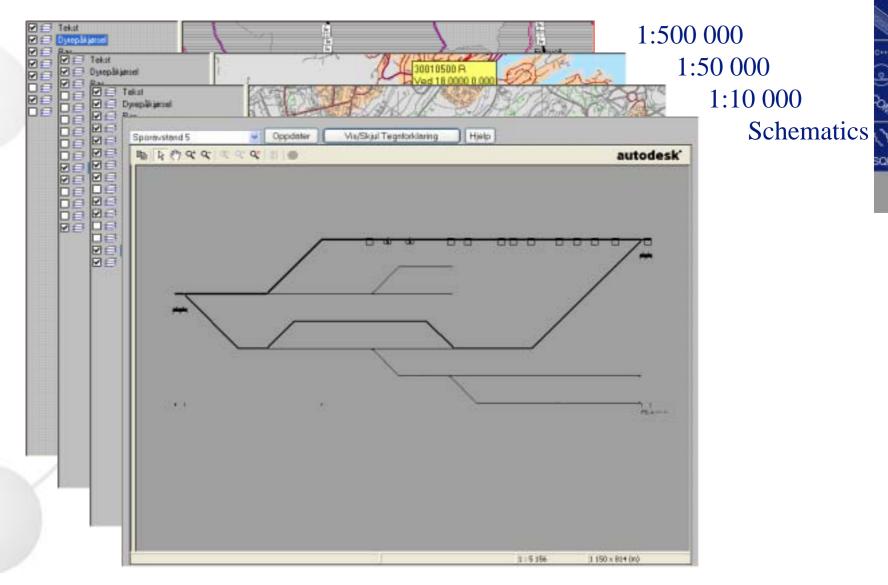

### Map on web

From 1:20 000 000 – 1:1

# Technologies

Data:Oracle/Oracle spatialGeo datamodel:QuadriMap on web:MapGuideReports:ActuateCAD system:Novapoint Railway and Autodesk MAPMaintenance model:Maximo

Image: A state of the state

# Interaction with data from detailed design