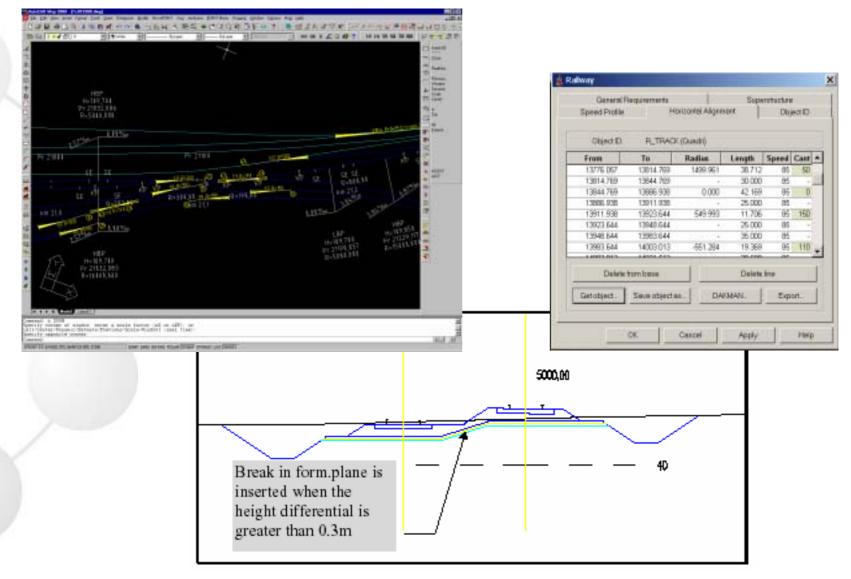

& technical installations
- Map based
- Running on Internet/Intranet
- Transforming of existing data to new datamodel
- 1200 users and 100 expert users
- Training of organisation
- Developed by ViaNova & Partners for Norwegian State Railway
- Contract signed 2001 and deliver 2004



#### 

## Web user interface



#### 

### Map on web



From 1:20 000 000 – 1:1

#### ۵ ۵ ۵ ۵ ۵

## **Railway Data Bank**



#### Image: A transformed and tr

# **Railway Data Bank**

- Special Reports for:
  - Objects
  - Locations
  - Road-network
  - Events



#### 

# Technologies



Data:Oracle/Oracle spatialGeo datamodel:QuadriMap on web:MapGuideReports:ActuateCAD system:Novapoint Railway and Autodesk MAPMaintenance model:Maximo

Image: A state of the state

# Interaction with data from detailed design